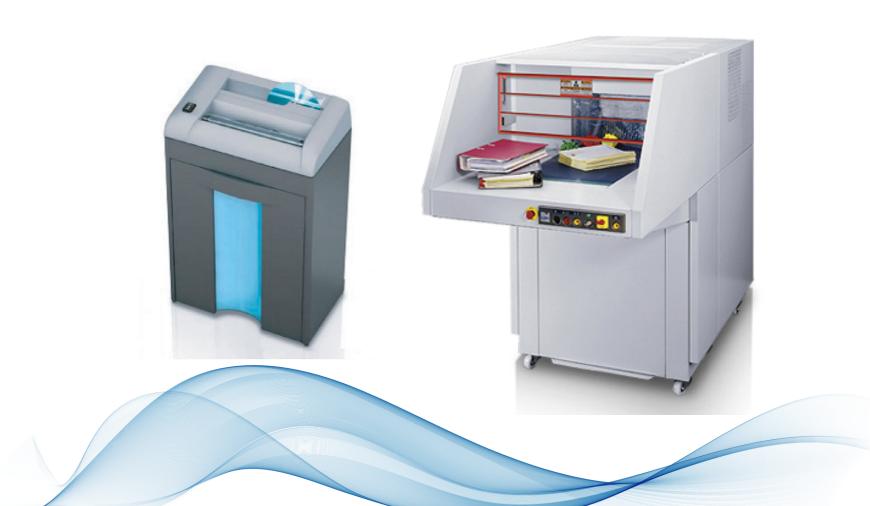

www.pitneybowes.com

EBA first class security shredders and guillotines made in Germany. The shredders, manual and electrical guillotines of EBA have been used worldwide in every application field, from the home office to the industrial location, for more than 80 years, driven by strong technical design, simple operation, legendary reliability and custom-fit functionality.