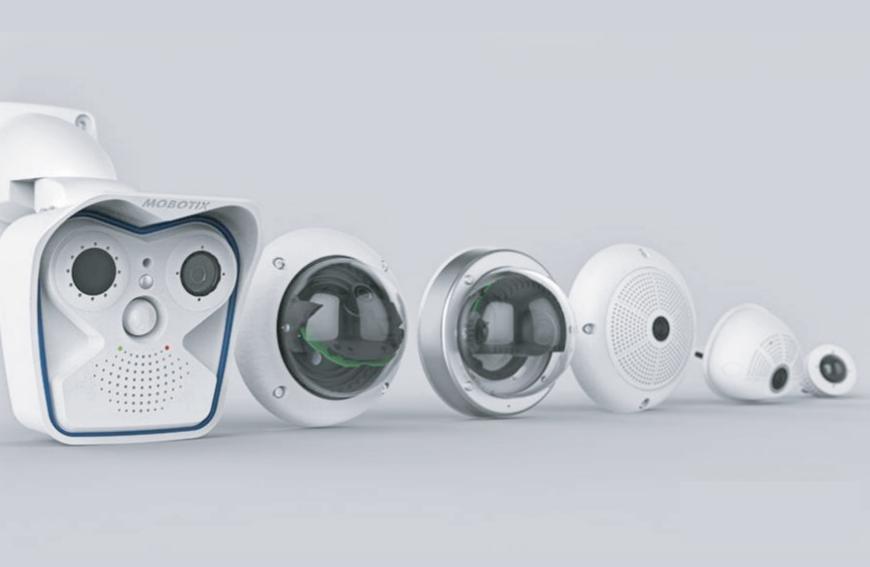

## MOBOTIX

MOBOTIX provide high-resolution video surveillance systems made in Germany that ensure comprehensive security in a modern, networked world. Our cameras contain a range of sensors and a powerful computer that analyzes data, logically links it and independently initiates actions to defend against hazards.

www.mobotix.com

TiSO is a world class manufacturer of physical security equipment and systems. Established in 1996 TiSO designs and manufactures a comprehensive range of turnstiles, pedestrian gates, emergency doors and high security anti-ramming barriers.