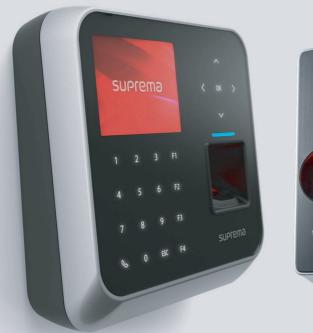

### suprema

Suprema is a global leader in biometrics and securities technology. By combining world renowned biometric algorithms with superior engineering, Suprema is able to continually develop and manufacture reliable industry leading products. Suprema's extensive portfolio of products include biometric access control systems, time & attendance devices, fingerprint/live scanners and embedded fingerprint modules.

www.supremainc.com