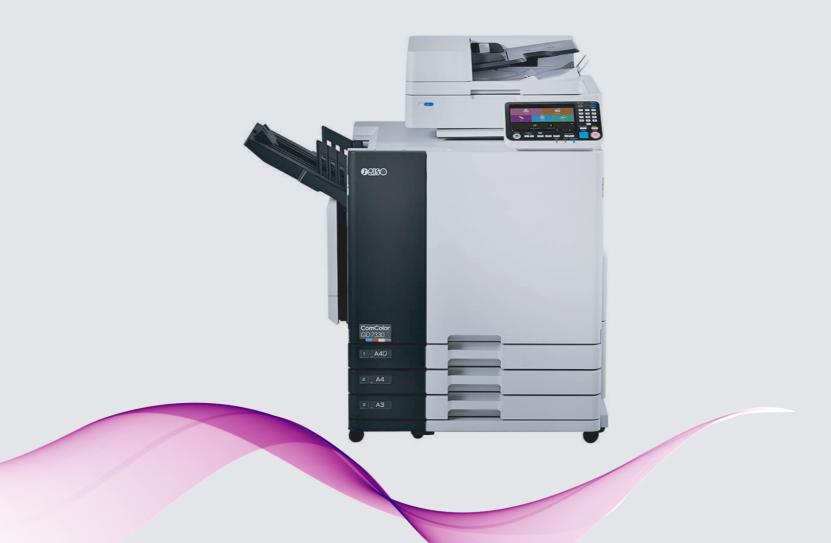

www.oki.com

RISO is a Japanese corporation which is the inventor, manufacturer, and distributor of the RISO Printer-Duplicator. RISO also manufactures the world's fastest full color cut sheet inkjet printers. ComColor printers print at speeds up to 150 pages per minute while consuming less than 1/2 the electricity of traditional toner-based (electrophotographic) printers and copiers.