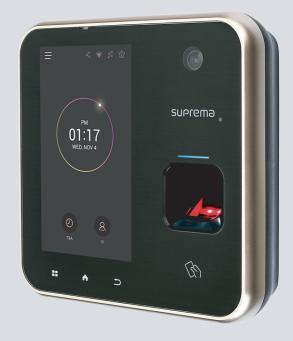

### suprema

Suprema is a global leader in biometrics and securities technology. By combining world renowned biometric algorithms with superior engineering, Suprema is able to continually develop and manufacture reliable industry leading products. Suprema's extensive portfolio of products include biometric access control systems, time & attendance devices, fingerprint/live scanners and embedded fingerprint modules.

www.supremainc.com